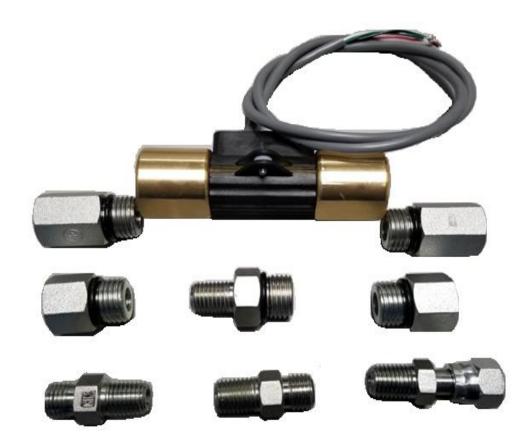

## **PACKING LIST FOR SafeHelm2**

| Box 1 |             | Wt: 2 lbs. Dim:                   | 9"x 7"x 5"      |
|-------|-------------|-----------------------------------|-----------------|
|       | Part No.    | <u>Description</u>                | <b>Quantity</b> |
| 1     | SAF-HM2-SEN | Bi-Directional Flow Switch Sensor | 1               |
| 2     | ORB-NPT-F14 | 1/4" NPT Female to ORB #8 Male    | 2               |
| 3     | ORB-NPT-M14 | 1/4" NPT Male to ORB #8 Male      | 1               |
| 4     | ORF-NPT-M14 | 1/4 " NPT Male to ORFS #4 Male    | 2               |
| 5     | ORF-NPT-F14 | 1/4" NPT Male to PRFS #4 Female   | 1               |
| 6     |             | Installation Instructions         | 1               |