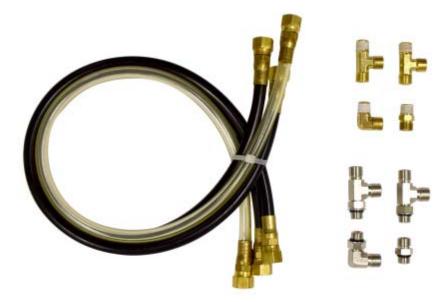

## PACKING LIST FOR OC1-7SU-K42

Navpilot 300 30" Hose Kit

| Box 1 - OC1-7SU-K42 |                      | Wt: 2.5lbs. Dim: | 14"x11"x2"      |
|---------------------|----------------------|------------------|-----------------|
| <u>Part No.</u>     | <b>Description</b>   |                  | <u>Quantity</u> |
| 1                   | Hose, low pressure,  | clear, 30"       | 1               |
| 2                   | Hose Assembly        | 30"              | 2               |
| 3                   | ORB T-Fitting        | 9/16-24          | 2               |
| 4                   | ORB Straight Fitting | 9/16-24          | 1               |
| 5                   | ORB Elbo Fitting     | 9/16-24          | 1               |
| 6                   | NPT T-Fitting        |                  | 2               |
| 7                   | NPT-Straight Fitting |                  | 1               |
| 8                   | NPT Elbo Fitting     |                  | 1               |