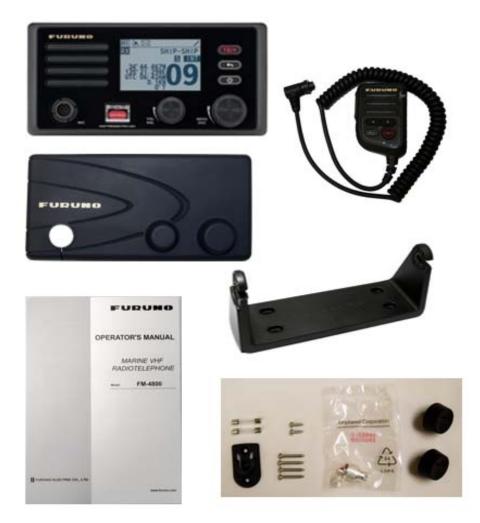

## **PACKING LIST FOR FM4800**

| Box 1 |          | Wt: 7 lbs Dim: 12" x 11" x 8" |          |
|-------|----------|-------------------------------|----------|
|       | Part No. | <u>Description</u>            | Quantity |
| 1     | FM4800   | DSC VHF Radio                 | 1        |
| 2     |          | Mounting Bracket              | 1        |
| 3     |          | Mounting Knobs                | 2        |
| 4     | MIC-4800 | Palm Microphone               | 1        |
| 5     |          | Microphone Hanger w/ 2 screws | 1        |
| 6     |          | Gray Soft cover               | 1        |
| 7     |          | Tapping screw                 | 4        |
| 8     |          | UHF connector                 | 1        |
| 9     |          | Fuse 8A                       | 2        |
| 10    |          | Cutout template               | 1        |
| 11    |          | Flush mount gasket            | 1        |
| 12    |          | Operator's manual             | 1        |