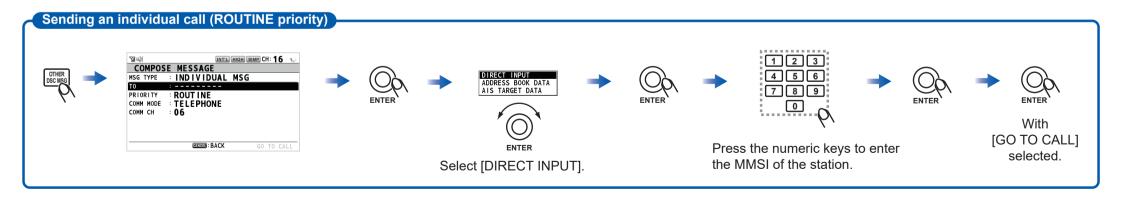

Composes DSC TX message for DISTRESS ALERT.

Composes DSC TX
message except
DISTRESS ALERT and
DROBOSE.

Composes DSC TX message for DROBOSE (Distress Relay On Behalf Of Someone Else).

Adjusts the brilliance.

- Opens the option window for DW/SCAN.
- Cancels DW/SCAN in process.

Opens the replay screen.

Confirms a selection.

- Selects channel.
- Selects menu items or changes the page in multi-page screens.

Opens/closes the menu.