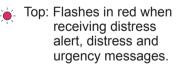

- Turns the power off.
- Decreases the volume.

- Turns the power on.
- Increases the volume.

Rotate to adjust the squelch. AUTO position automatically reduces white noise.

Bottom: Flashes in green when receiving safety and routine messages, and when daily test is completed.