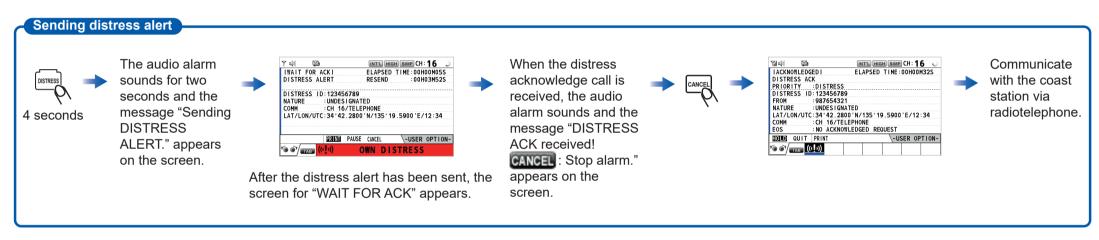

Composes DSC TX message for DISTRESS ALERT.

Composes DSC TX
message except
DISTRESS ALERT and
DROBOSE.

Composes DSC TX message for DROBOSE (Distress Relay On Behalf Of Someone Else).

Adjusts the brilliance.

- Switches control to the tab area.
- Switches the session.

Turns the main speaker on/off.

- Cancels the creation of the DSC message currently being created.
- Silences the audio alarm.
- Erases error message or pop-up message.
- Returns previous layer in multi-layer menu.
- Erases character input.