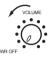

- Turns the power off.
- Decreases the volume.

- Turns the power on.
- Increases the volume.

Rotate to adjust the squelch. AUTO position automatically reduces white noise.

Bottom: Flashes in green when receiving safety and routine messages, and when daily test is completed.