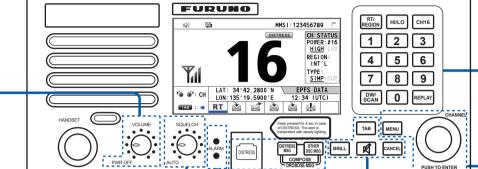

- Turns the power off.
- Decreases the volume.

- Turns the power on.
- Increases the volume.

Rotate to adjust the squelch. AUTO position automatically reduces white noise.

Bottom: Flashes in green when receiving safety and routine messages, and when daily test is completed.

Composes DSC TX message for DISTRESS ALERT.

Composes DSC TX
message except
DISTRESS ALERT and
DROBOSE.

Composes DSC TX message for DROBOSE (Distress Relay On Behalf Of Someone Else).

Adjusts the brilliance.

- Switches control to the tab area.
- Switches the session.

Turns the main speaker on/off.

- Cancels the creation of the DSC message currently being created.
- Silences the audio alarm.
- Erases error message or pop-up message.
- Returns previous layer in multi-layer menu.
- Erases character input.

- Switches to the RT (radiotelephone) screen.
- Opens/closes the option window for channel region.

Changes the output power to high (25 W) or low (1 W).

Switches to the RT screen and sets CH16.

- Enter alphabet, numeric or symbol.
- Direct selection of corresponding function on menu and applicable screens.

- Opens the option window for DW/SCAN.
- Cancels DW/SCAN in process.

Opens the replay screen.

Confirms a selection.

- Selects channel.
- Selects menu items or changes the page in multi-page screens.

Opens/closes the menu.