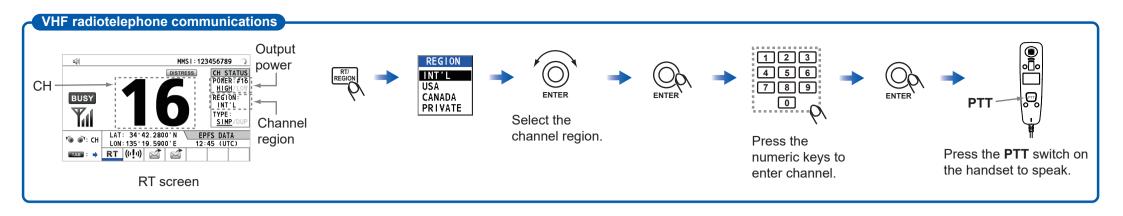

urns the main speaker on/off.



- Cancels the creation of the DSC message currently being created.
- Silences the audio alarm.
- Erases error message or pop-up message.
- Returns previous layer in multi-layer menu.
- Erases character input.



- Switches to the RT (radiotelephone) screen.
- Opens/closes the option window for channel region.



Changes the output power to high (25 W) or low (1 W).



Switches to the RT screen and sets CH16.



- Enter alphabet, numeric or symbol.
- Direct selection of corresponding function on menu and applicable screens.



- Opens the option window for DW/SCAN.
- Cancels DW/SCAN in process.



Opens the replay screen.



Confirms a selection.



- Selects channel.
- Selects menu items or changes the page in multi-page screens.



Opens/closes the menu.







PUB. NO. OSE-56800-B (2108, YOTA) FM-8900S