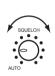

- Turns the power off.
- Decreases the volume.

- Turns the power on.
- Increases the volume.

Rotate to adjust the squelch. AUTO position automatically reduces white noise.

Bottom: Flashes in green when receiving safety and routine messages, and when daily test is completed.