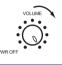

- Turns the power off.
- Decreases the volume.

- Turns the power on.
- Increases the volume.

Rotate to adjust the squelch. AUTO position automatically reduces white noise.

Bottom: Flashes in green when receiving safety and routine messages, and when daily test is completed.